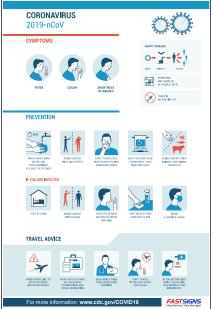

igns to safety and social distancing cues FASTSIGNS has the solutions to keep your business going.

As businesses and organizations are reopening, it is important to incorporate custom signs and visual graphics that strike a balance between consistent branding and function. Don't be stuck with cookie cutter COVID-19 compliant signage that disrupts your aesthetic. Make sure your essential signage extends the look and feel of your brand. FASTSIGNS® can develop a graphics package based on your business needs PLUS integrate your logo and company colors so you can stay on brand. Take advantage of this opportunity to stand out and build confidence with your customers.

Need money to fund your project?
Ask us about FASTSIGNS® Credit funded by CIT®









## **Germ Prevention**



















FASTSIGNS.

# **Building Access Signs**















If you are sick or have been sick within the last 24 hours, please DO NOT ENTER.

> Please call, click or text us to arrange for a personal consultation 555.123.0000 000@website.com



BA4-E

BA4-A





**COMPANY NAME** DOOR SECURED **PLEASE USE: MAIN ENTRY COMPANY NAME** BA4-J



by appointment only.

**LOGO HERE** 









#### **Banners**



Banner 36" x120"



Banner 36" x120"



Banner 36" x120"



Banner 36" x120"





Banner 36" x120"



Banner 36" x120"



Banner 24" x 48"



B5-F

Banner 24" x 48"

B5-H



Banner 24" x 48"



We're back and ready to serve you!

Make your appointments at

retailstore.com



#### **Banner Stands**



BS6-A





FD6-B











FD6-C

## **Social Distancing**













**PLEASE MIND**