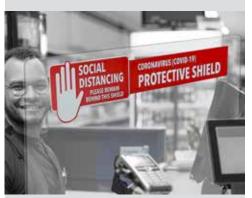

**FIXTURES & FLOORS - DAILY** 

BR9-E









BR9-F

## **Floor Decals**





































## **Traffic Flow & Control**





















## **Sanitation Processes**























# Safety / Policy Signs







WELCOME

ALL GUESTS & STAFF
PLEASE REPORT TO
SECURITY DESK
FOR ENTRY

COMPANY
LOGO HERE















PD13-H

### Vehicle Identification



555-123-4567

V/114-A

FOR YOUR SAFETY
AND OUR CREW PLEASE STAY



FROM CREW MEMBERS,
EQUIPMENT AND VEHICLES.



**ON ESSENTIAL BUSINESS** 

VI14-Γ

**ESSENTIAL WORKER** 

VI14-E

VI14-C

PLEASE RESPECT A SOCIAL DISTANCE OF

← 6 FEET →

**FROM DRIVER** 





VI14-H









## **Protective Shields**



Acrylic Shield 48" x 96"



Acrylic Shield with pass through 36" x 30"  $\,$ 



Acrylic Shield 30" x 23"