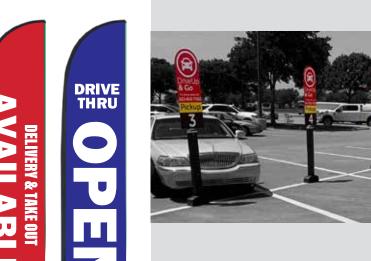

## **Curbside Service**

CS8-A

Banner 24" x 48"

## **CURBSIDE**

IN RESPONSE TO COVID-19 Please call xxx-xxx-xxxx

- We will bring your order order to your vehicle
- For new orders please call us PLEASE HELP US KEEP OUR COMMUNITY HEALTHY

Thank youl

COMPANY NAME HERE