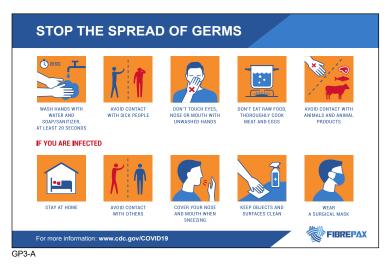

uilding access signs to safety and social distancing cues FASTSIGNS has the solutions to keep your business going.

As businesses and organizations are reopening, it is important to incorporate custom signs and visual graphics that strike a balance between consistent branding and function. Don't be stuck with cookie cutter COVID-19 compliant signage that disrupts your aesthetic. Make sure your essential signage extends the look and feel of your brand. FASTSIGNS® can develop a graphics package based on your business needs PLUS integrate your logo and company colors so you can stay on brand. Take advantage of this opportunity to stand out and build confidence with your customers.

Need money to fund your project?
Ask us about FASTSIGNS® Credit funded by CIT®









## **Germ Prevention**



















FASTSIGNS.

# **Building Access Signs**















If you are sick or have been sick within the last 24 hours, please DO NOT ENTER.

> Please call, click or text us to arrange for a personal consultation 555.123.0000 000@website.com



BA4-E

BA4-A





**COMPANY NAME** DOOR SECURED **PLEASE USE: MAIN ENTRY COMPANY NAME** BA4-J



by appointment only.

**LOGO HERE** 









#### **Banners**



Banner 36" x120"



Banner 36" x120"



Banner 36" x120"



Banner 36" x120"





Banner 36" x120"



Banner 36" x120"



Banner 24" x 48"



B5-F

Banner 24" x 48"

B5-H



Banner 24" x 48"



We're back and ready to serve you!

Make your appointments at

retailstore.com



#### **Banner Stands**



BS6-A





FD6-B











FD6-C

## **Social Distancing**













**PL