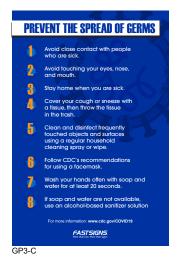

ing access signs to safety and social distancing cues FASTSIGNS has the solutions to keep your business going.

As businesses and organizations are reopening, it is important to incorporate custom signs and visual graphics that strike a balance between consistent branding and function. Don't be stuck with cookie cutter COVID-19 compliant signage that disrupts your aesthetic. Make sure your essential signage extends the look and feel of your brand. FASTSIGNS® can develop a graphics package based on your business needs PLUS integrate your logo and company colors so you can stay on brand. Take advantage of this opportunity to stand out and build confidence with your customers.

Need money to fund your project?
Ask us about FASTSIGNS® Credit funded by CIT®









## **Germ Prevention**



















FASTSIGNS.

# **Building Access Signs**















If you are sick or have been sick within the last 24 hours, please DO NOT ENTER.

> Please call, click or text us to arrange for a personal consultation 555.123.0000 000@website.com



BA4-E

BA4-A





**COMPANY NAME** DOOR SECURED **PLEASE USE: MAIN ENTRY COMPANY NAME** BA4-J



by appointment only.

**LOGO HERE** 









#### **Banners**



Banner 36" x120"



Banner 36" x120"



Banner 36" x120"



Banner 36" x120"





Banner 36" x120"



Banner 36" x120"



Banner 24" x 48"



B5-F

Banner 24" x 48"

B5-H



Banner 24" x 48"



We're back and ready to serve you!

Make your appointments at

retailstore.com



#### **Banner Stands**



BS6-A





FD6-B











FD6-C

## **Social Distancing**













**PLEASE