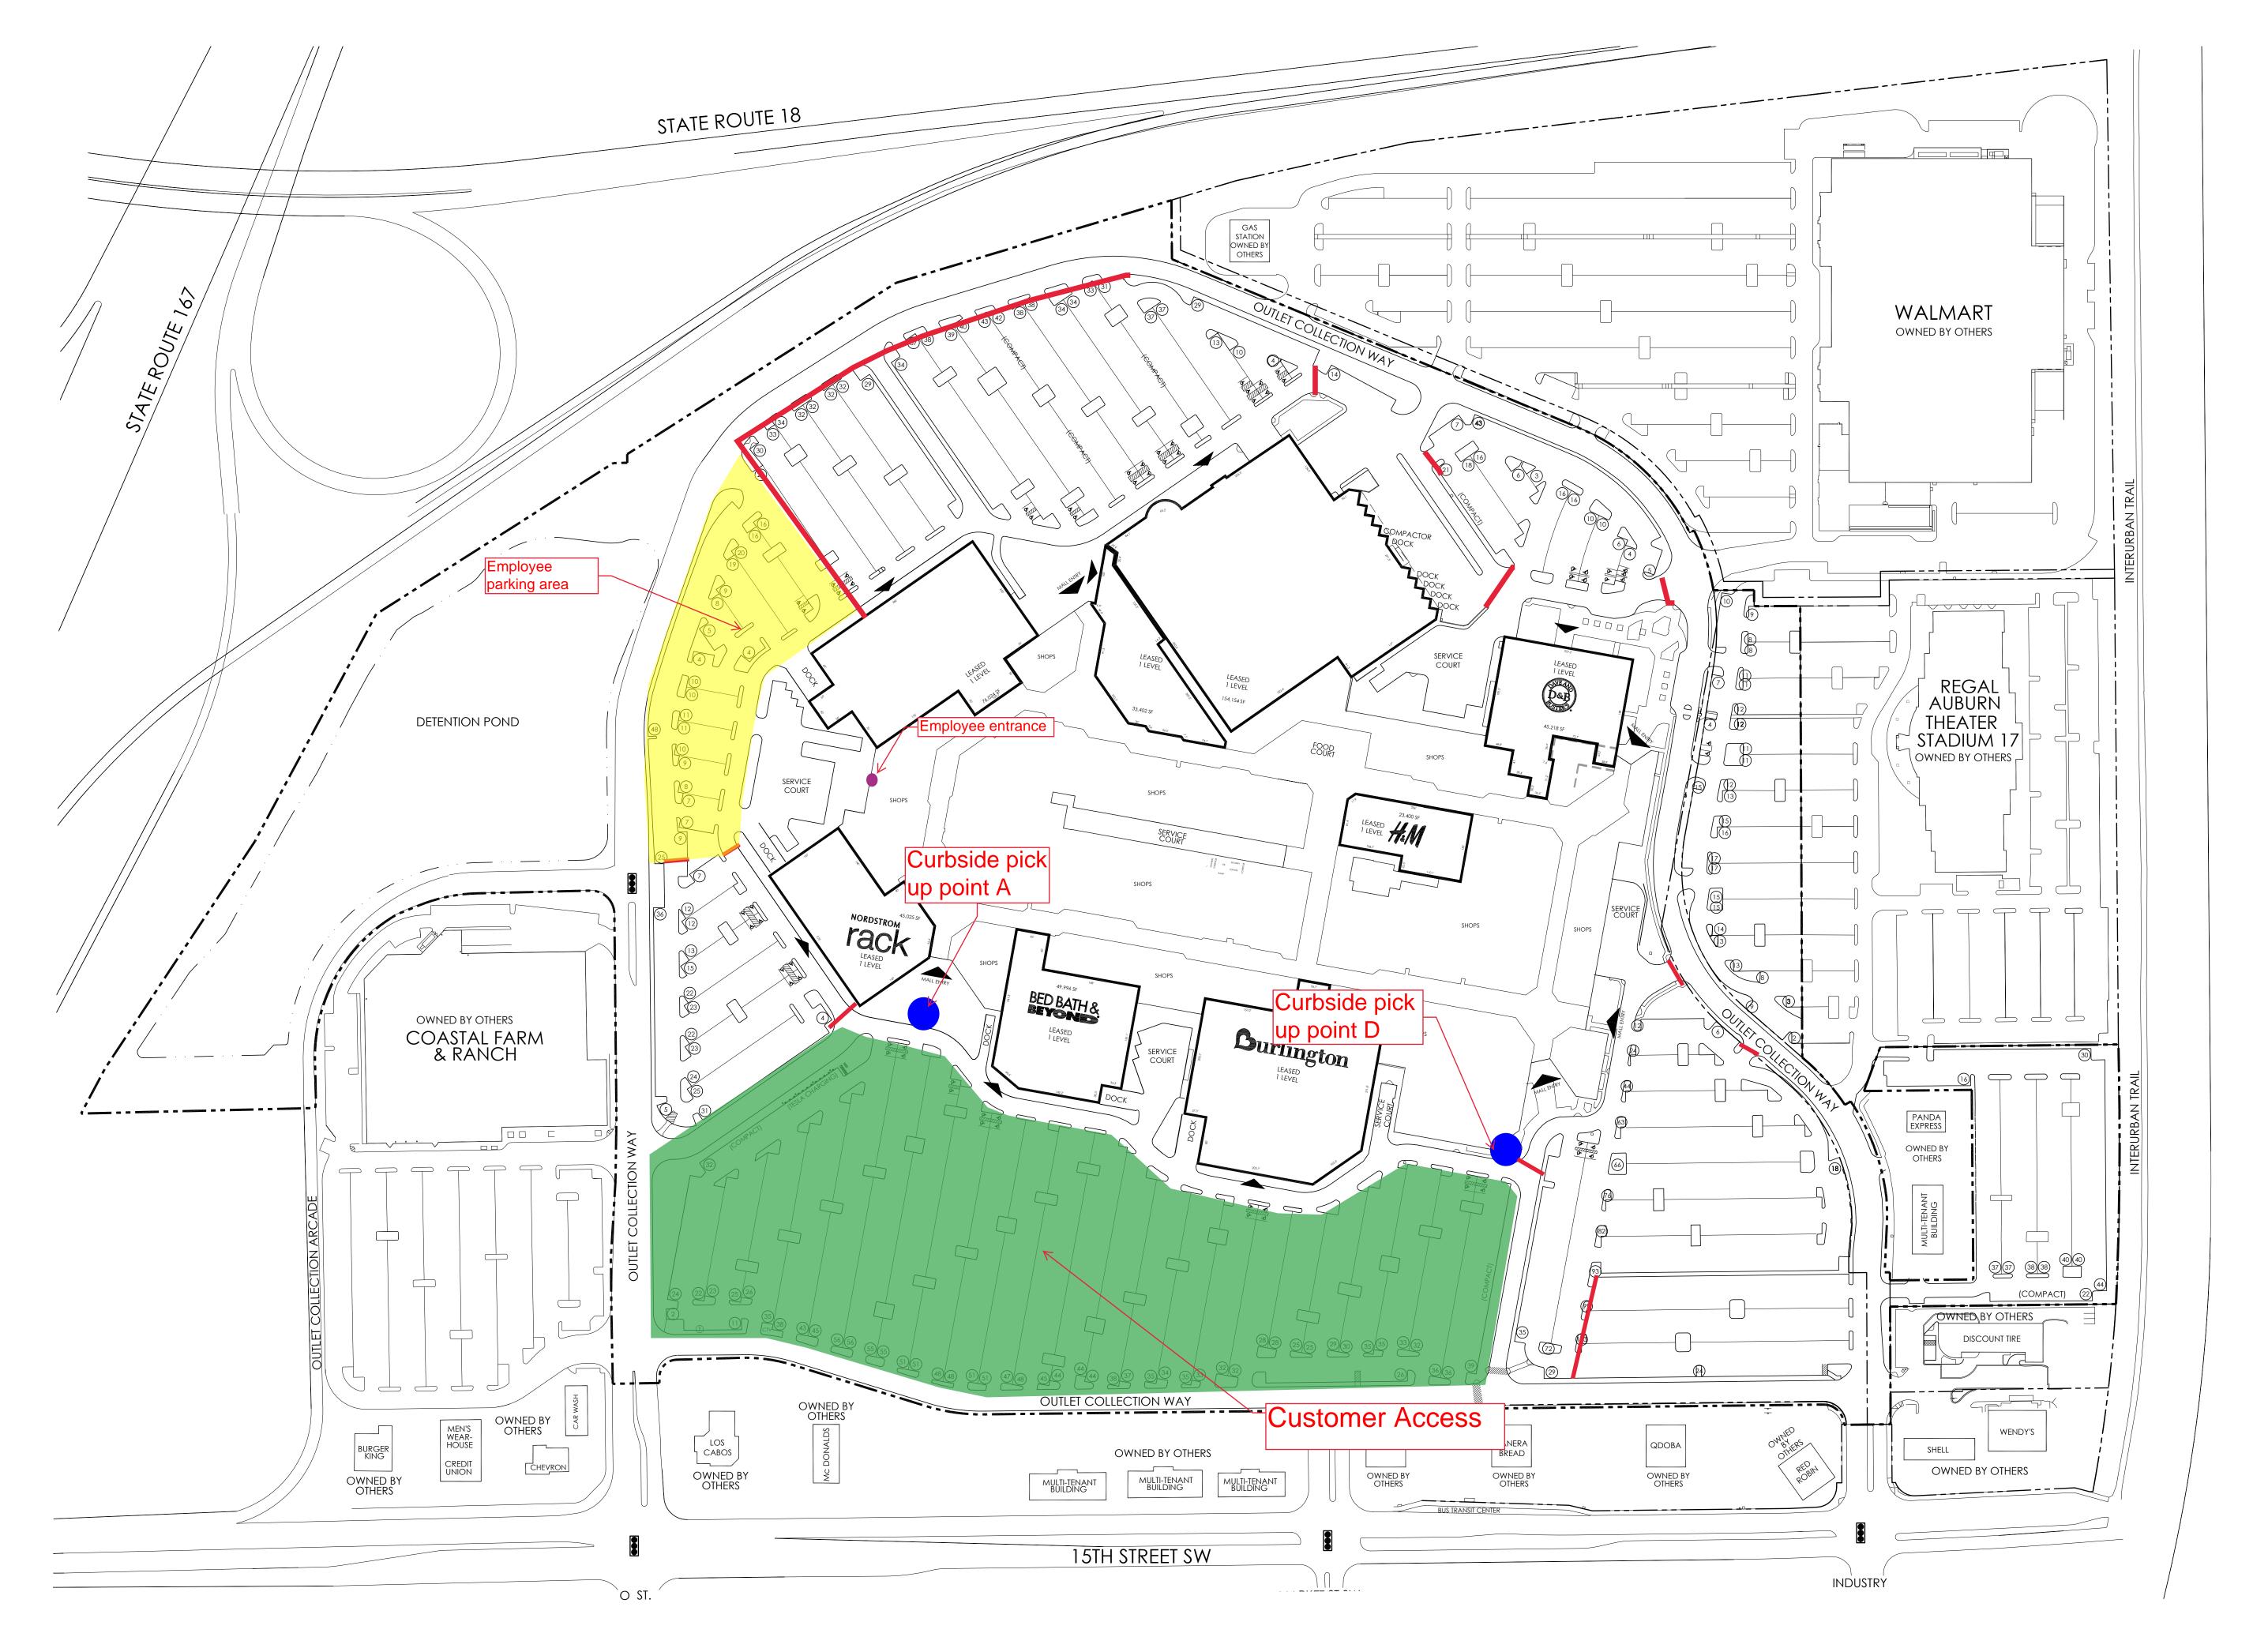

| PROJECT DATA BED BATH & BEYOND BURLINGTON H & M AVAILABLE | 49,996<br>86,316<br>23,400<br>33,402 |
|-----------------------------------------------------------|--------------------------------------|
| DAVE & BUSTER'S<br>NORDSTROM RACK                         | 45,218<br>45,025                     |
| AVAILABLE                                                 | 154,154                              |
| AVAILABLE                                                 | 76,024                               |
| total department store gla                                | 513,535                              |
| TOTAL GLA                                                 | 924,304                              |
|                                                           |                                      |

This drawing may have been prepared from architectural and engineering plans and may not have been field verified. This exhibit is provided for illustrative and informational purposes only and may not be relied upon by you, your affiliates, representatives, agents, successors and/or assigns. Furthermore, Landlord is not making an express or implied warranty, representation or agreement that the actual property, common areas and/or improvements will be as shown on this drawing, or that any tenants that may be referenced on this drawing will at any time occupy the property. Landlord reserves all rights to modify, among other things, the size, configuration and occupants of the property at any time in its sole and absolute discretion